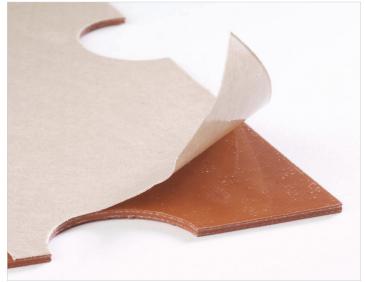

## **INSTALLATION AND FIXING**

Our All-Weather PSA self-adhesive option is a simple and easy way to adhere our silicone heaters with superb bonding results; even to many low energy materials. When installing and removing the heater, we have a variety of options such as straps, Velcro, hooks and even magnetic backed options.

Self Adhesive Backing

Hooks and Springs

Kapton Etch Foil Heater