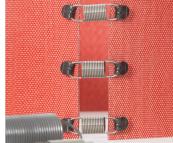

## **INSTALLATION AND FIXING**

Our All-Weather PSA self-adhesive option is a simple and easy way to adhere our silicone heaters with superb bonding results; even to many low energy materials. When installing and removing the heater, we have a variety of options such as straps, Velcro, hooks and even magnetic backed options.

Self Adhesive Backing

Hooks and Springs

Kapton Etch Foil Heater