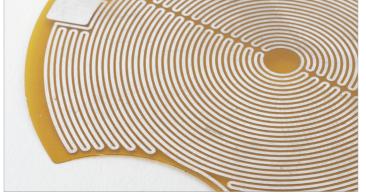

# SILICONE HEATERS

Our line of silicone heating mats and jackets can be your heating solution. Depending on your application, these heaters can use Etched Foil, Kapton or evenly spaced resistance wires which are laminated between sheets of silicone. The wire wound mats are ideal for prototyping or long term solutions for surface heating.

Self Adhesive Backing

Hooks and Springs

Kapton Etch Foil Heater