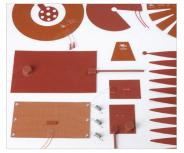

# SILICONE HEATERS

Our line of silicone heating mats and jackets can be your heating solution. Depending on your application, these heaters can use Etched Foil, Kapton or evenly spaced resistance wires which are laminated between sheets of silicone. The wire wound mats are ideal for prototyping or long term solutions for surface heating.

#### **APPLICATIONS**

CHR has provided silicone heaters for a wide variety of applications including industrial, petro-chemical, food processing, tank heating, battery warming, electronics (particularly telecommunications), composite repair for the aerospace industry, satellite dish snow melting, and anti-condensation. The uses for silicone heater mats are really unlimited; here at CHR, we can assist you to find the proper solution to your heating needs. We've made heating solutions from the Arctic Circle to space exploration!